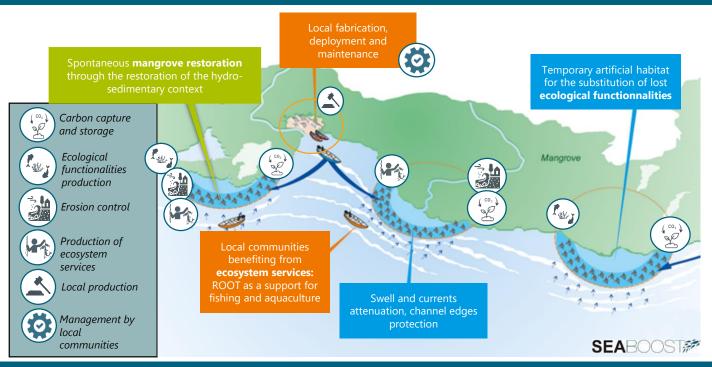

## ROOT – NATURE-BASED SOLUTION TO PROTECT COASTLINE, RESTORE MANGROVES, AND GENERATE LOCAL ACTIVITIES AND ECOSYSTEM SERVICES

ROOT IS AN INNOVATIVE NATURE-BASED-SOLUTION THAT SUPPORTS MANGROVE RESTORATION THROUGH THE RESTORATION OF SUITABLE HYDRO-SEDIMENTARY CONDITIONS FOR SPONTANEOUS MANGROVE RECOVERY AND REPRODUCES MANGROVE PERFORMANCES FOR COASTLINE PROTECTION.

ROOT RELIES ON THE WORLD BEST PRACTICES TO UNDERSTAND AND MODEL DYNAMICS IN ORDER TO MITIGATE COASTAL EROSION. IT IS A POROUS MODULAR STRUCTURE, WHOSE SETTLEMENT PATTERN AND DIMENSIONS ARE CUSTOM-MADE AND ADAPTABLE TO BEST FIT AND EVOLVE WITH THE LOCAL CONTEXT.

ROOT IS A LOW TECH APPROACH, THAT EMPOWERS LOCAL COMMUNITIES TO PRODUCE, MAINTAIN , MANAGE AND EXPLOIT THE DEVICES. ROOT DESIGN ALLOWS THE PRODUCTION OF VALUABLE ECOSYSTEM SERVICES FOR COASTAL COMMUNITIES AS WELL AS KEY ECOLOGICAL FUNCTIONALITIES FOR LOCAL SPECIES.