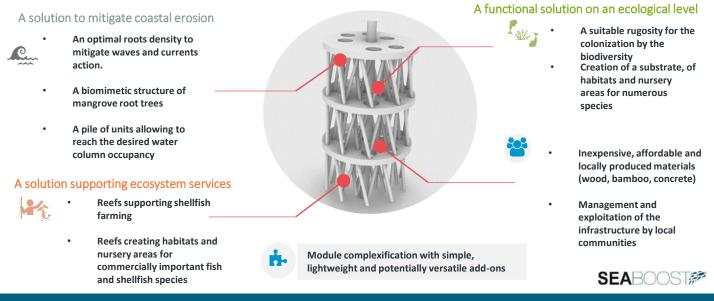

ROOT RELIES ON THE WORLD BEST PRACTICES TO UNDERSTAND AND MODEL DYNAMICS IN ORDER TO MITIGATE COASTAL EROSION. IT IS A POROUS MODULAR STRUCTURE, WHOSE SETTLEMENT PATTERN AND DIMENSIONS ARE CUSTOM-MADE AND ADAPTABLE TO BEST FIT AND EVOLVE WITH THE LOCAL CONTEXT.

ROOT IS A LOW TECH APPROACH, THAT EMPOWERS LOCAL COMMUNITIES TO PRODUCE, MAINTAIN , MANAGE AND EXPLOIT THE DEVICES. ROOT DESIGN ALLOWS THE PRODUCTION OF VALUABLE ECOSYSTEM SERVICES FOR COASTAL COMMUNITIES AS WELL AS KEY ECOLOGICAL FUNCTIONALITIES FOR LOCAL SPECIES.